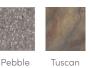

## SHELL COLOURS\*

| Alpine<br>White | Pearl |  |
|-----------------|-------|--|

Sun