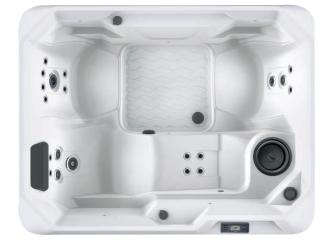

# STRIDE

HOT SPOT<sup>®</sup> COLLECTION

| People      | Seating | Jets    | Voltage       |
|-------------|---------|---------|---------------|
| 3 Seats     | Lounge  | 20 Jets | 230 V/ 16 amp |
|             | 0       |         | ·             |
| Size        |         |         |               |
| 213 × 165 × | < 74 cm |         |               |

## LEGENDARY MASSAGE SIZE 20 Personalised-Control Jets Dimensions 213 cm × 165 cm × 74 cm • 1 XL Directional Hydromassage jet CAPACITY • 1 XL Rotary Hydromassage jet **Seating Capacity** 3 seats • 3 Directional Hydromassage jets • 1 Rotary Hydromassage jet Water Capacity 850 litres • 14 Directional Precision" jets Weight 260 kg dry; 1,350 kg filled\*\* EASY WATER CARE ADDITIONAL FEATURES Water Care System FROG<sup>®</sup> In-Line Cartridge Ready Smart Spa Technology Hot Spring Spas App, Powered by the Connected Spa Kit **Filtration System** 2.75 m<sup>2</sup>, top loading LEADING ENERGY EFFICIENCY **Cover Lifters** CoverCradle<sup>®</sup>, CoverCradle II, or UpRite<sup>®</sup> Jet Pump Wavemaster® 8200; Two-Speed Steps Hot Spot Collection Step (Almond, 2.0 HP, continuous duty Havana, and Storm), 4.0 HP, breakdown torque Polymer Step (Ash, Black) No-Fault<sup>\*</sup>, 2,000w/230V IQ 2020" with LCD control panel Heater **Control System** 230v/16amp, 50Hz Insulation FiberCor® Insulation; Certified to California Energy Commission (CEC) **Lighting System** Interior: 6 multi-colour LED points of light and APSP 14 energy efficiency standards Exterior: 4 multi-colour LED points of light for portable spas