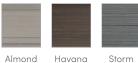

Frog<sup>®</sup> In-Line Sanitising System



FiberCor® High-Density Insulation



Exterior Lighting

# STRIDE

HOT SPOT<sup>®</sup> COLLECTION



| People      | Seating | Jets    | Voltage       |
|-------------|---------|---------|---------------|
| 3 Seats     | Lounge  | 20 Jets | 230 V/ 16 amp |
|             | 0       |         | ·             |
| Size        |         |         |               |
| 213 × 165 × | < 74 cm |         |               |

Water Care FROG<sup>®</sup> In-Line Cartridge Ready



# HOT SPOT® COLLECTION





## SHELL COLOURS\*

| Alpine<br>White | Pearl |  |
|-----------------|-------|--|



Sun

## **CABINET COLOURS\***









Cover

## LEGENDARY MASSAGE SIZE 20 Personalised-Control Jets Dimensions 213 cm × 165 cm × 74 cm • 1 XL Directional Hydromassage jet CAPACITY • 1 XL Rotary Hydromassage jet **Seating Capacity** 3 seats • 3 Directional Hydromassage jets • 1 Rotary Hydromassage jet Water Capacity 850 litres • 14 Directional Precision" jets Weight 260 kg dry; 1,350 kg filled\*\* EASY WATER CARE ADDITIONAL FEATURES Water Care System FROG<sup>®</sup> In-Line Cartridge Ready Smart Spa Technology Hot Spring Spas App, Powered by the Connected Spa Kit **Filtration System** 2.75 m<sup>2</sup>, top loading LEADING ENERGY EFFICIENCY **Cover Lifters** CoverCradle<sup>®</sup>, CoverCradle II, or UpRite<sup>®</sup> Jet Pump Wavemaster® 8200; Two-Speed Steps Hot Spot Collection Step (Almond, 2.0 HP, continuous dut