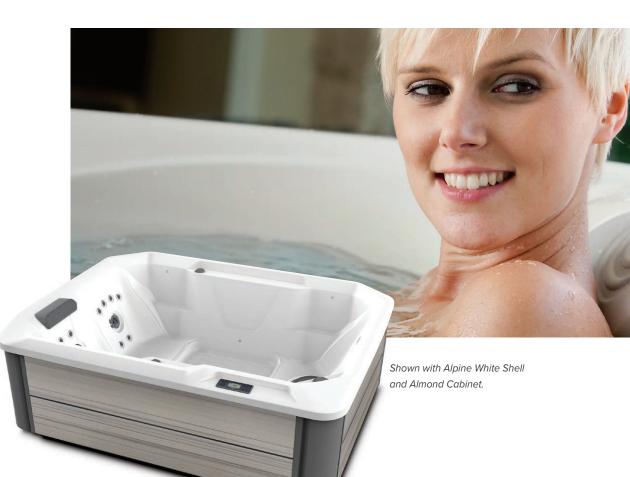

# STRIDE

HOT SPOT<sup>®</sup> COLLECTION

| People      | Seating | Jets    | Voltage       |
|-------------|---------|---------|---------------|
| 3 Seats     | Lounge  | 20 Jets | 230 V/ 16 amp |
|             | 0       |         | ·             |
| Size        |         |         |               |
| 213 × 165 × | < 74 cm |         |               |

## LEGENDARY MASSAGE SIZE 20 Personalised-Control Jets Dimensions 213 cm × 165 cm × 74 cm • 1 XL Directional Hydromassage jet CAPACITY • 1 XL Rotary Hydromassage jet **Seating Capacity** 3 seats • 3 Directional Hydromassage jets • 1 Rotary Hydromassage jet Water Capacity 850 litres • 14 Directional Precision" jets Weight 260 kg dry; 1,350 kg filled\*\* EASY WATER CARE ADDITIONAL FEATURES Water Care System FROG<sup>®</sup> In-Line Cartridge Ready Smart Spa Technology Hot Spring Spas App, Powered by the Connected Spa Kit **Filtration System** 2.75 m<sup>2</sup>, top loading LEADING ENERGY EFFICIENCY **Cover Lifters** CoverCradle<sup>®</sup>, CoverCradle II, or UpRite<sup>®</sup> Jet Pump Wavemaster® 8200; Two-Speed Steps Hot Spot Collection Step (Almond, 2.0 HP, continuous duty Havana, and Storm), 4.0 HP, breakdown torque Polymer Step (Ash, Black) No-Fault<sup>\*</sup>, 2,000w/230V IQ 2020" with LCD control panel Heater **Control System** 230v/16amp, 50Hz Insulation FiberCor® Insulation; Certified to California Energy Commission (CEC) **Lighting System** Interior: 6 multi-colour LED points of light and APSP 14 energy efficiency standards Exterior: 4 multi-colour LED points of light for portable spas