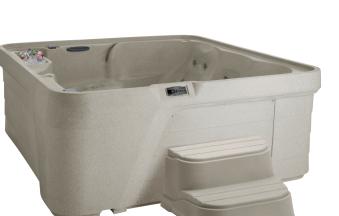

Shell & Cabinet Rotationally moulded

WeatherPro™ Cover Colour

Accessories (optional)

Options

Black

Cover Lifter; Straight Step; The Cool Step™;

Wi-Fi Ki

Warranty 5-Year Structure; 5-Year Shell/Surface; 2-Year