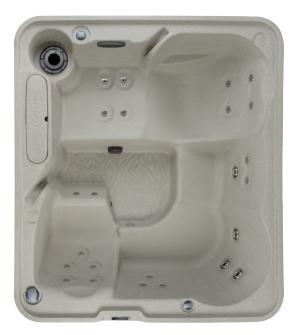

## **EXCURSION**<sup>™</sup>

Excursion shown in Sand

Excursion shown in Sand with built-in ice bucket

**Dimensions**  $218 \times 196 \times 84 \text{ cm}$ 

Water Capacity 1,100 litres

Dry Weight 190 kg

**Jet Count** 25 with stainless steel trim

Water Feature Waterfall

Ozone System Can be installed at time of purchase

Heater 2KW

Pump 2.0 BPH two-speed

Filter Size 4.5 m<sup>2</sup>

**Lighting** Multi-colour LED light

Electrical Configuration 230v

Colour Options Sand, Taupe