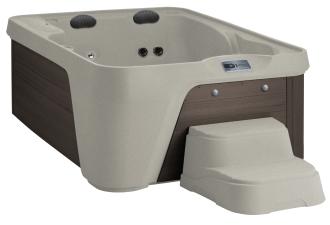

Deep and spacious, the Azure spa provides the perfect antidote to aches and pains. Massage your tired feet on the perfectly placed foot-jets or lean back and enjoy the comfortable lounge seat. This spa also features a serene waterfall, and an LED underwater light. Wrapped in a sophisticated wood siding, the Azure will add a touch of elegance to your home.

Shell & Cabinet Rotationally moulded

WeatherPro™ Cover Colour Black

Options

Accessories (Optional) Cover Lifter; Straight Step; Snap Step;

The Cool Step™; Wi-Fi Kit

Warranty 5-Year Structure; 5-Year Shell/Surface; 2-Year