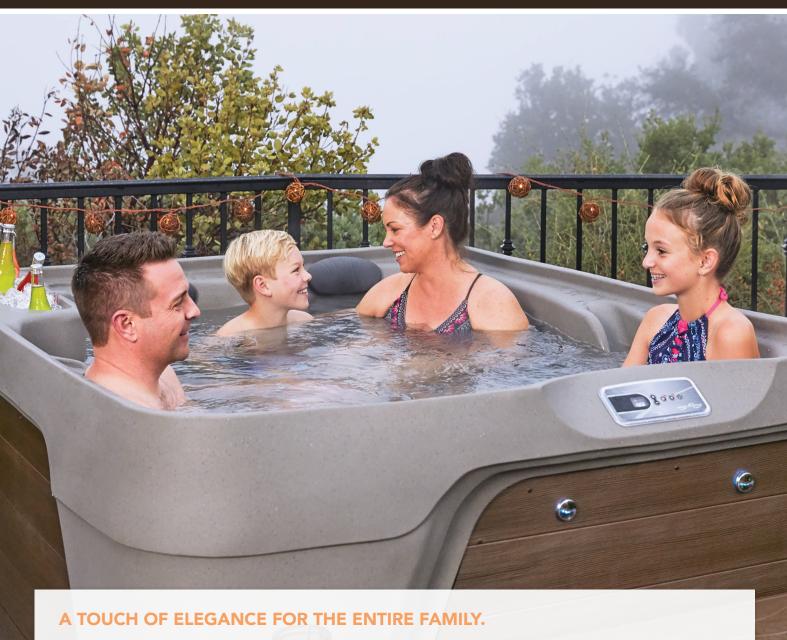

Deep and spacious, the Azure spa provides the perfect antidote to aches and pains. Massage your tired feet on the perfectly placed foot-jets or lean back and enjoy the comfortable lounge seat. This spa also features a serene waterfall, and an LED underwater light. Wrapped in a sophisticated wood siding, the Azure will add a touch of elegance to your home.

## FREEFLOW SPAS®

Azure shown in Sand

Azure shown in Sand / Brown with built-in ice bucket

Seating Capacity 4 Adults

**Dimensions**  $203 \times 160 \times 84 \text{ cm}$ 

Water Capacity 890 litres

Dry Weight 165 kg