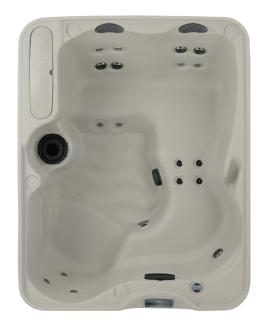

Deep and spacious, the Azure spa provides the perfect antidote to aches and pains. Massage your tired feet on the perfectly placed foot-jets or lean back and enjoy the comfortable lounge seat. This spa also features a serene waterfall, and an LED underwater light. Wrapped in a sophisticated wood siding, the Azure will add a touch of elegance to your home.

**Jet Count** 19 with stainless steel trim

Water Feature Waterfall

Ozone System Can be installed at time of purchase

Heater 2KW

Pump 2.0 BPH two-speed

Filter Size 4.5 m<sup>2</sup>

**Lighting** Multi-colour LED light