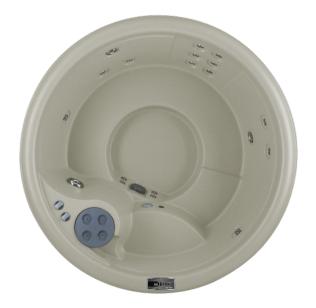

Aptos<sup>™</sup> Premier shown in Sand

| Seating Capacity                  | 5 Adults                                                                                                               |
|-----------------------------------|------------------------------------------------------------------------------------------------------------------------|
| Dimensions                        | 198 R × 86 cm                                                                                                          |
| Water Capacity                    | 1,003 litres                                                                                                           |
| Dry Weight                        | 163 kg                                                                                                                 |
| Jet Count                         | 22 with stainless steel trim                                                                                           |
| Ozone System                      | Included                                                                                                               |
| Heater                            | 2KW                                                                                                                    |
| Pump                              | 2.0 HP two-speed                                                                                                       |
| Filter Size                       | 4.5 m <sup>2</sup>                                                                                                     |
| Lighting                          | Multi-Colour LED Lighting                                                                                              |
| Electrical Configuration          | Gecko Control System                                                                                                   |
| Shell                             | Rotationally moulded                                                                                                   |
| Cabinet                           | Synthetic wood                                                                                                         |
| Polyester Cover Colour<br>Options | Black                                                                                                                  |
| Accessories (Optional)            | RX Cover Lifter, Curved Step, Snap Step,<br>Wi-Fi Kit                                                                  |
| Warranty                          | 5-Year Structure; 5-Year Shell/Surface;<br>2-Year Synthetic Wood Cabinet; 2-Year<br>Component; 2-Year No Leak Plumbing |