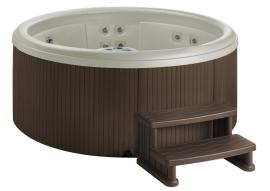

|
| Shell                             | Rotationally moulded                                                                                                   |
| Cabinet                           | Synthetic wood                                                                                                         |
| Polyester Cover Colour<br>Options | Black                                                                                                                  |
| Accessories (Optional)            | RX Cover Lifter, Curved Step, Snap Step,<br>Wi-Fi Kit                                                                  |
| Warranty                          | 5-Year Structure; 5-Year Shell/Surface;<br>2-Year Synthetic Wood Cabinet; 2-Year<br>Component; 2-Year No Leak Plumbing |



Aptos<sup>™</sup> Premier shown in Sand / Espresso



## **COLOUR OPTIONS**











Taupe shell with Espresso cabinet

Taupe shell with Coastal Grey cabinet



Black cover

Black cover pairs with all cabinets.

©2023 Watkins Wellness<sup>®</sup>. 1280 Park Center Drive, Vista, California, 92081, USA. Specifications, colours and surface materials are subject to change without notice. Not all features are available on all products. Printed in EU. Freeflow Spas, Aptos are trademarks of Watkins Manufacturing Corporation. All 230v models must be installed by a licensed electrician in accordance with local codes.